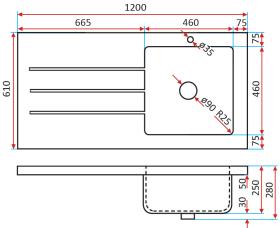

## Top and Bowl:

- Gloss white 50mm thick polymarble bench
- 45L bowl moulded into the bench
- Built-in overflow
- 90mm basket waste
- Available in left hand or right hand configurations or without a tap hole

## **Overall Dimensions:**

1200 W x 610 D x 940mm H