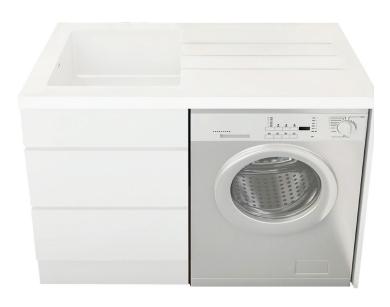

# Bloom White Laundry Unit

## Top and Bowl:

- Gloss white 50mm thick polymarble bench
- 45L bowl moulded into the bench
- Built-in overflow
- 90mm basket waste
- Available in left hand or right hand configurations or without a tap hole

### Cabinet:

- White gloss cabinet made from moisture resistant E1 HMR Board
- Two spacious soft close drawers on heavy duty runners
- Top drawer has a cutout for a standard 50mm S&P trap (not supplied)
- Accommodates all standard sized front loader washing machines