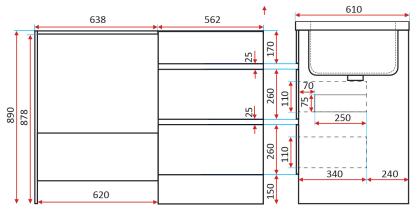

### Cabinet:

- White gloss cabinet made from moisture resistant E1 HMR Board
- Two spacious soft close drawers on heavy duty runners
- Top drawer has a cutout for a standard 50mm S&P trap (not supplied)
- Accommodates all standard sized front loader washing machines

## **Overall Dimensions:**

1200 W x 610 D x 940mm H